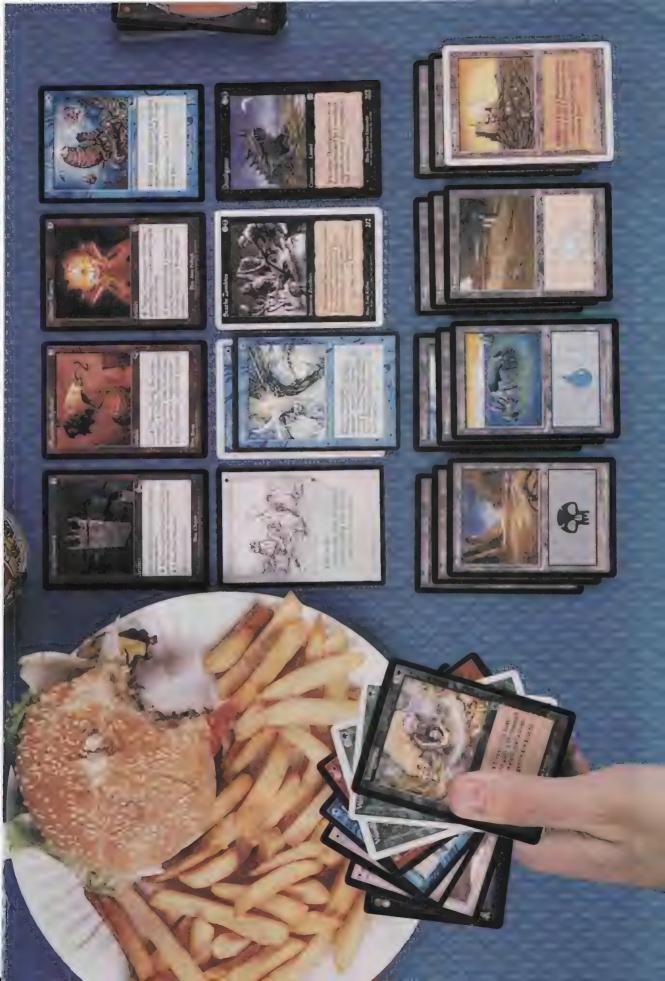

### **FROATA**

If you choose "white" for Flickering Ward, it won't remove itself.

by Rei Nakazawa and the 10 Gamer staff

Picture this: You tear open your brand-new Seventh Edition booster and flip to the rare slot, expecting something like a Hammer Of Bogardan, but instead you see... GREAT GOD ALMIGHTY, a Chaos Orb! Impossible? Maybe. Cool? Definitely! What if Wizards of the Coast decided to chuck their reserved list and reprint some of the neatest cards ever? What should they bring back? That's what InQuest Gamer decided to answer when we chose our 10 favorite cards on the basis of fun value, innovative mechanics or just plain nostalgia. See if you agree...

# The coolest Magic cards ever

# 10. Royal Assassin

Before there was Carnophage or Dauthi Slayer, Royal Assassin was the black weenie. The ability to destroy a tapped creature proved devastating for those early Craw Wurm decks with which every new player experimented, and the combo with Icy Manipulator was king in the days before Time Spiral. Taken out of the main set simply due to the numbers crunch, the Assassin is primed for a return: It's powerful, but not broken, and would bring back floods of happy memories to those players disappointed at the loss of Shivan Dragon.

# 9. Eureka

The best card ever to feature the Theory of Relativity in its art, Eureka is the original Show And Tell. How much fun is it to have your opponent staring down three Serras and two Craw Giants on turn four? With the right support, you can slap down an overwhelming army for a mere four mana. Since then, cards that let you play cards for free have come and gone, but none have matched the power or the sheer fun value of the first: Eureka.

# 8. Fork

Fifteen-point Fireball on me? Have one right back! One Berserk isn't enough? Let's have two! Any powerful sorcery or instant you have in your deckor in your opponent's deck-doubles with the presence of Fork. Nothing guite like Fork has ever been created since, which is a shame. Remember those giant multiplayer games in which the same spell was Forked towards six or seven different targets? That's what Fork is all about.

# Lim-Dûl's Vault

If there's one thing that every Magic player wants to do, it's stack his deck. For two mana and a piddling investment of life, you have an instant that lets you dig as deep as you want until you have exactly the five top cards that you want! Even better, Lim-Dûl's Vault's search mechanic is a game within a game that gets your brain going. Will you keep searching for your kill card by losing life or will you be happy with the five solid cards you just drew?

# Drop of Honey

Think green never had creature control? Think again! Drop Of Honey takes advantage of green's love for big creatures by slowly whittling away at the small ones, allowing the big guns to kick butt. And since you choose what creatures die, it can be a Savannah Lion here, a White Knight there, while letting your Force Of Nature sweep in. It's a hoot as you never know where the li'l bit of honey is ploppin' next.

# Lich

How cool is a card that lets you stay in the game at zero life? How cool is a card with such a powerful effect that you lose the game if it leaves play? If it's Lich, the answer is "very." By becoming a rotting undead thing, you can draw cards simply by gaining life! Plus, there is the pressure and suspense of keeping yourself undead. One Disenchant or Boomerang and you croak! The challenge of using and abusing Lich always proved more fun or rewarding than building a Stroke Of Genius deck.

# Phyrexian Portal

"Do I put both the good cards in one pile, or do I separate them?" "Let's see... Do I pick the one-card pile or the nine-card pile?" If you love playing "Let's Make A Deal." this is the artifact for you. The Portal can give you great cards if you read your opponent's psychology right and pick the better pile. It's a card that tests the nerves and minds of both players and truly rewards the one who can outthink his opponent.

# **Illusionary Mask**

Nothing you cast is what it seemsor at least, that's what your opponent will be thinking with the Mask in play. Let your face-down army sit there until your opponent dares to attack, then reveal your Child Of Gaea for blocking fun. Drop down a Scandalmonger, and your opponent won't know to use it until it's too late and he has no cards. The Mask adds an aspect of mystery and suspense to the game, and more importantly, drives your opponent crazy. Mwahahahahahaha!

# Vesuvan Doppelganger

The ability to imitate any creature and change the copy once you got bored with it made the Doppelganger one of the most popular early blue cards, and why not? No matter who controls the best creature on the board, you can always have one just like it! Sure, the rules about duplicating animated lands and artifacts got sticky, but the multiple pages of rulings just added to the Doppelganger's charm. It's the perfect gift for that Magic player who just has to have everything.

# 1. Chaos Orb

The basis for one of the first Magic urban legends, this classic had such an impact it moved people to tape their creatures to walls. Probably the best colorless way to deal with any permanent, the Orb's charm comes from the fact that you need a steady hand and good aim to use it effectively. Though this fact contributed to its disappearance from later sets, what can match the suspense of watching your opponent's trembling hand as he positions his Orb for that crucial flip? Apart from one sad imitation, the worthless Falling Star, the Orb is completely unique in the game, and we miss it.